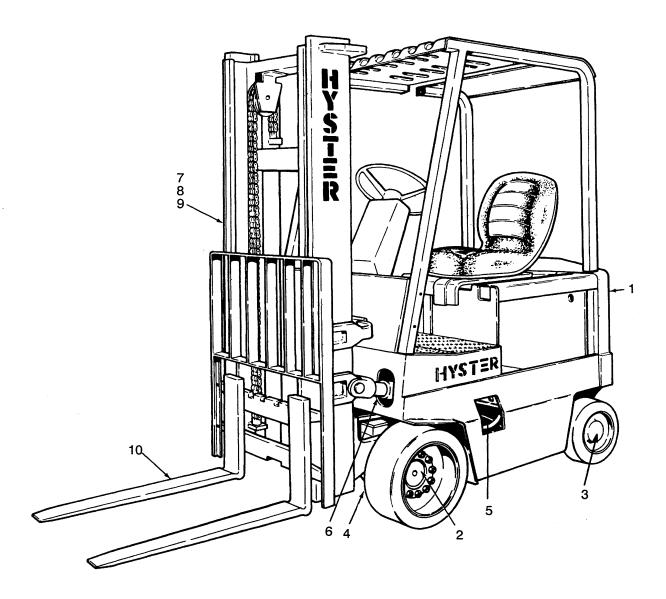

# PARTS MANUAL

ELECTRIC E70-80-100-120XL E100XLS (C98)

CUSTOMER EDITION

# HYSTER



# **ILLUSTRATED CONTENTS**



| REF | SECTION                          | PAGE |
|-----|----------------------------------|------|
| 1   | Frame                            | 1    |
| 2   | Drive Axle                       |      |
| 3   | Steering System                  | 37   |
| 4   | Brake And Accelerator            | 55   |
| 5   | Electrical System                | 75   |
| 6   | Hydraulic System                 | 127  |
| 7   | Two Stage Limited Free-Lift Mast | 161  |
| 8   | Three Stage Full Free-Lift Mast  | 183  |
| 9   | Two Stage Full Free-Lift Mast    | 215  |
| 10  | Options                          | 247  |
| 11  | Numerical Index                  | 273  |



| DESCRIPTION                                                   | PAGE NO.   |
|---------------------------------------------------------------|-